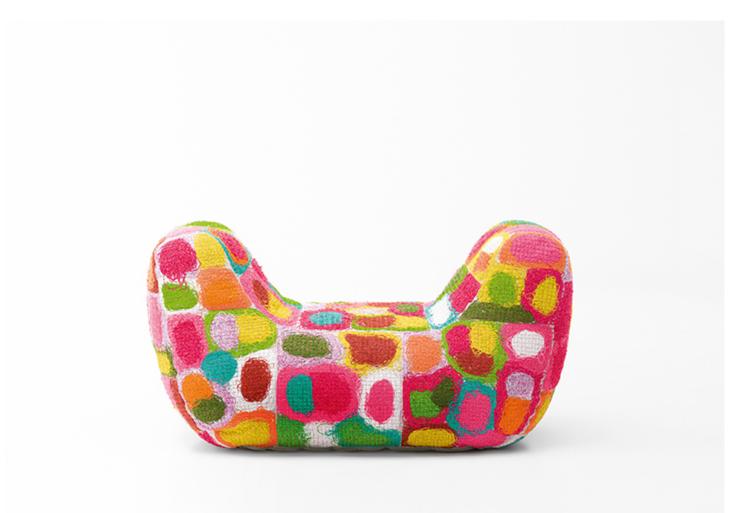

## design : Campana

Seat with symmetric side backrests.

Padding: expanded polyurethane mixed with Aerelle® blue polyester fibre, fixed foam covering in waterproofed polyester.

Upholstery: removable, in Tamil fabric coupled with three-dimensional black polyester fabric.

The upholstery is decorated with machine embroideries and stitching that involve the use of yarn leftovers from the processing of outdoor fabrics in the collection.

The yarns are arranged in such a way as to form geometric decorations or stylized flowers.

Notes:

For better stability, the seating is ballasted with sandbags.

This product can be used also in interior environments.

We advise to use a Winter Set protection cover.