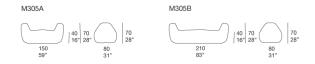

## design : Campana

Seat with symmetric side backrests.

Padding: expanded polyurethane mixed with Aerelle® blue polyester fibre, fixed foam covering in waterproofed polyester.

Upholstery: removable, in Tamil fabric coupled with three-dimensional black polyester fabric.