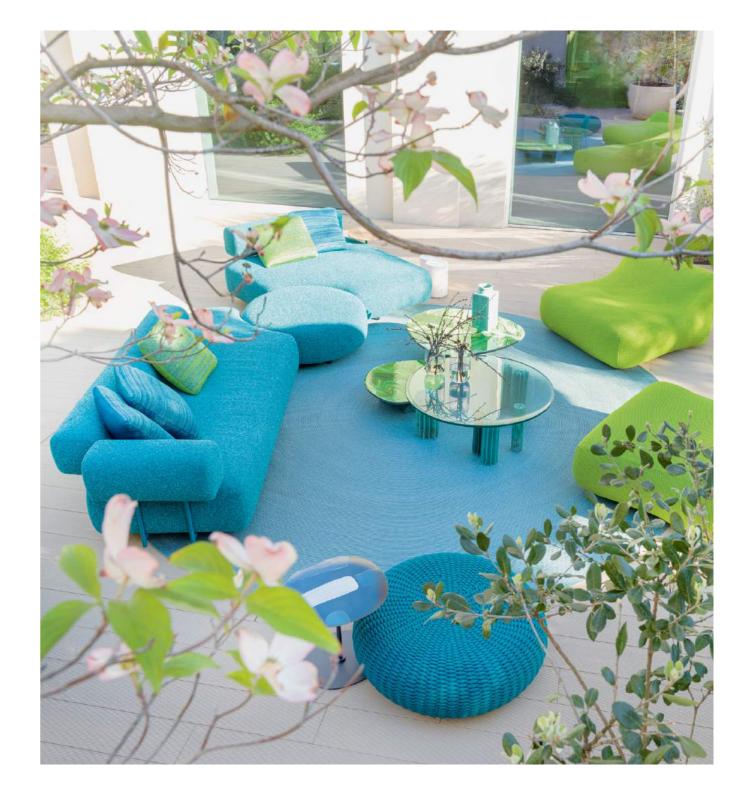

## **Santorini sofa** by F. Rota for Paola Lenti

With daring, vibrant colours and woven textures made from natural and high-tech synthetic materials (both recycled and recyclable), the Paola Lenti outdoor collection is the ultimate in contemporary living. Deliberately blurring the lines between indoor and outdoor flow, yarns used are enduring and resistant to UV, making them well suited to the New Zealand outdoor environment. Modular seating offers excellent flexibility, and every piece has been skilfully shaped and woven, rendering them unique. This collection exudes energy and vitality, a fusion of tradition and modernity, lightness and precision.

ecc.co.nz