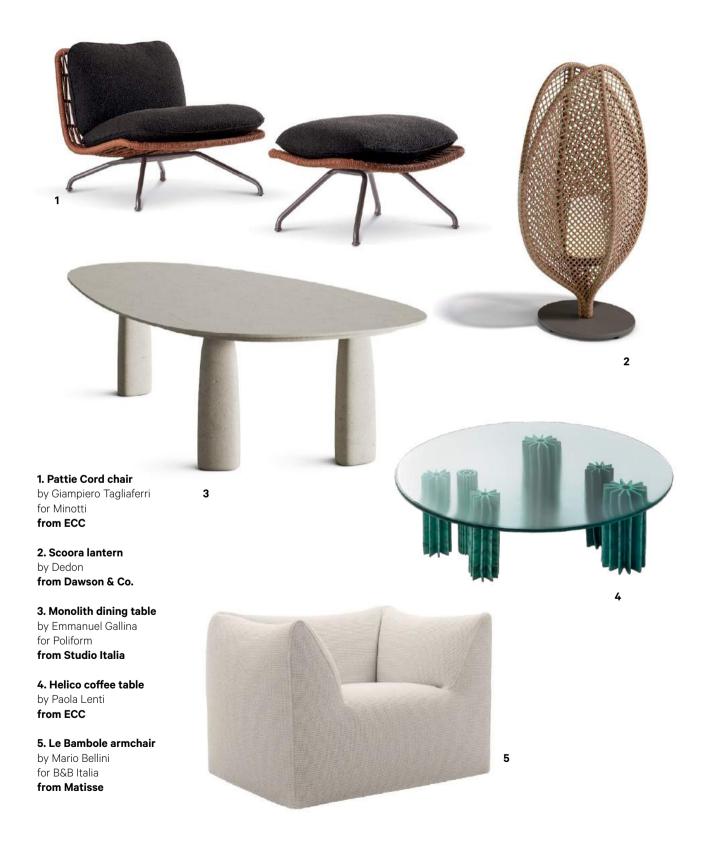

## **Santorini sofa** by F. Rota for Paola Lenti

With daring, vibrant colours and woven textures made from natural and high-tech synthetic materials (both recycled and recyclable), the Paola Lenti outdoor collection is the ultimate in contemporary living. Deliberately blurring the lines between indoor and outdoor flow, yarns used are enduring and resistant to UV, making them well suited to the New Zealand outdoor environment. Modular seating offers excellent flexibility, and every piece has been skilfully shaped and woven, rendering them unique. This collection exudes energy and vitality, a fusion of tradition and modernity, lightness and precision.

ecc.co.nz

## OUTDOOR EDIT Exterior Essentials