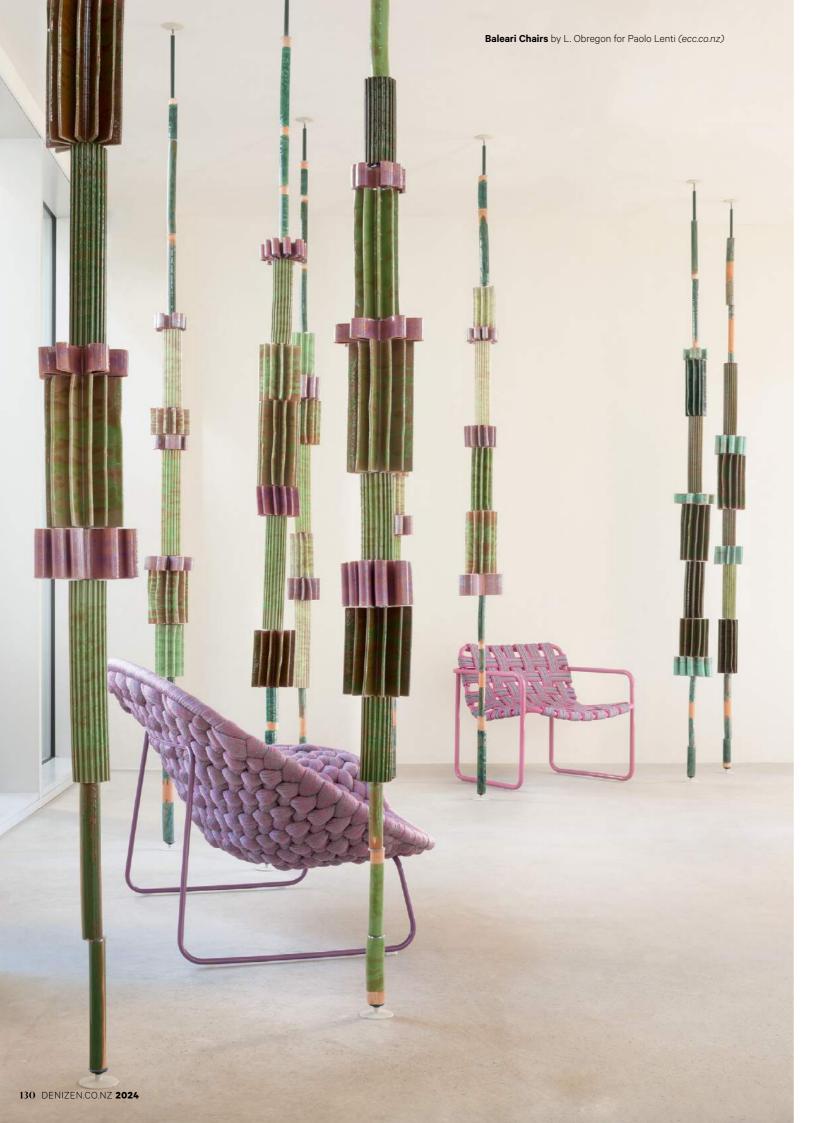

## **Santorini sofa** by F. Rota for Paola Lenti

With daring, vibrant colours and woven textures made from natural and high-tech synthetic materials (both recycled and recyclable), the Paola Lenti outdoor collection is the ultimate in contemporary living. Deliberately blurring the lines between indoor and outdoor flow, yarns used are enduring and resistant to UV, making them well suited to the New Zealand outdoor environment. Modular seating offers excellent flexibility, and every piece has been skilfully shaped and woven, rendering them unique. This collection exudes energy and vitality, a fusion of tradition and modernity, lightness and precision.

ecc.co.nz

## OUTDOOR EDIT Exterior Essentials